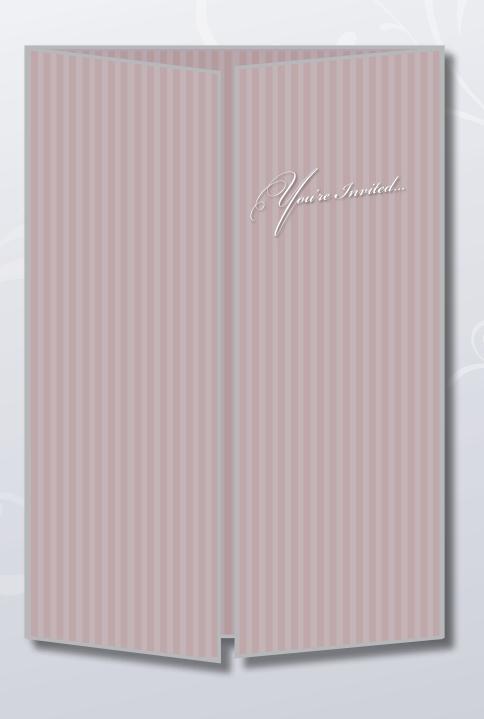

Square Tent Pinstripe Theme 145mm square 300 gsm card

55 invitations \$5.75 ea 100 invitations \$5.50 ea envelopes 70c ea

All designs can be personalised with change of colours, fonts and wording!

Square Side Fold