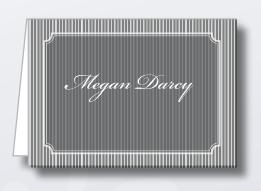

#### Placecard

Pinstripe Theme A7 - 74x105mm 250gsm card

#### **OPTIONAL EXTRAS**

embossing \$1.30 per edge

ribbon \$1.35 per card

bow \$1.25 per card specialty stock \$1.10 per card 55 placecards \$1.95 ea 100 placecards \$1.90 ea

RSVP/ Wishing Well A7 - 105x74mm 250gsm card