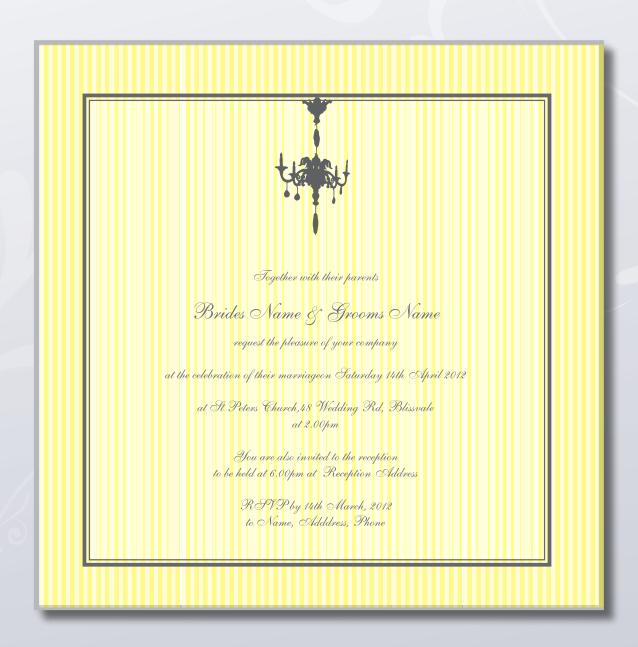

#### Square Gate

Pinstripe Theme 145mm square 250 gsm card

55 invitations \$5.80 ea 100 invitations \$5.50 ea envelopes 70c ea

Jogether with their parents
Brides Name
and
Grooms Name

request the pleasure of your company

at the celebration of their marriage on Saturday 14th April 2012

at St Peters Church, 48 Wedding Rd, Blissvale at 2.00pm

> followed by the reception to be held at 6.00pm at Reception Address

RSVP by 14th March, 2012 to Name, Adddress, Phone