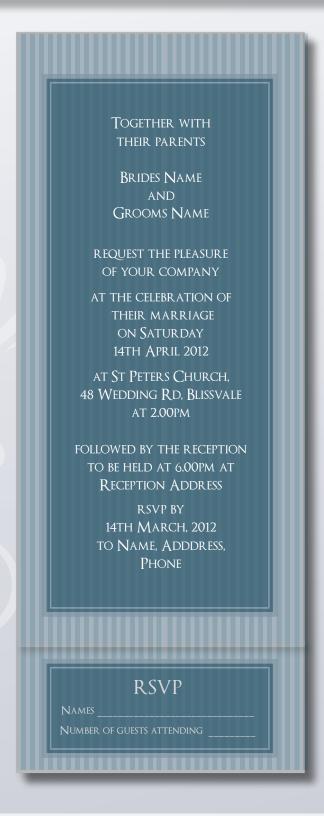

#### Square Gate

Pinstripe Theme 145mm square 250 gsm card

55 invitations \$5.80 ea 100 invitations \$5.50 ea envelopes 70c ea

Jogether with their parents
Brides Name
and
Grooms Name

request the pleasure of your company

at the celebration of their marriage on Saturday 14th April 2012

at St Peters Church, 48 Wedding Rd, Blissvale at 2.00pm

> followed by the reception to be held at 6.00pm at Reception Address

RSVP by 14th March, 2012 to Name, Adddress, Phone