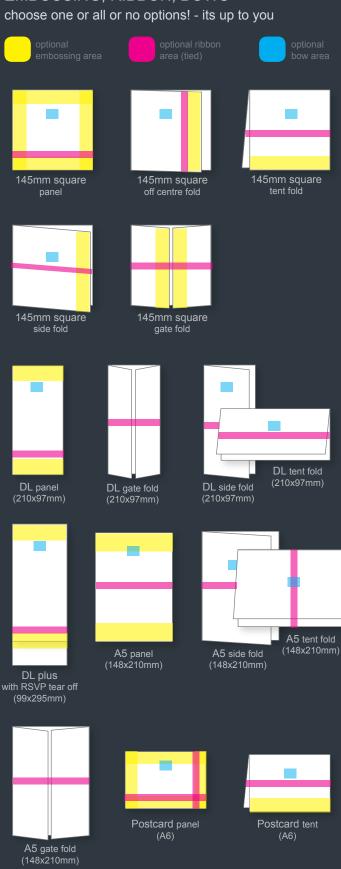

#### **OPTIONAL FINISHING**

available areas for finishing EMBOSSING, RIBBON, BOWS

135mm square

3 panel accordion

houndstooth

choose one or all available edges. please note, overlapping areas may result in overlapping pattern