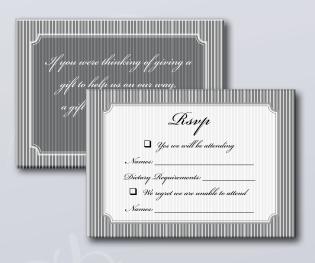

#### **OPTIONAL EXTRAS**

embossing \$1.30 per edge

ribbon \$1.35 per card

bow \$1.25 per card specialty stock \$1.10 per card 55 placecards \$1.95 ea 100 placecards \$1.90 ea

RSVP/ Wishing Well A7 - 105x74mm 250gsm card

#### OPTIONAL EXTRAS

embossing \$1.30 per edge

ribbon \$1.35 per card

bow \$1.25 per card

specialty stock \$1.10 per card

55 cards 90c ea

100 cards 80c ea (or 55 of each)

RSVP envelopes 80c ea

(RSVP envelopes are 100x70mm - cards will be designed to fit this if chosen)