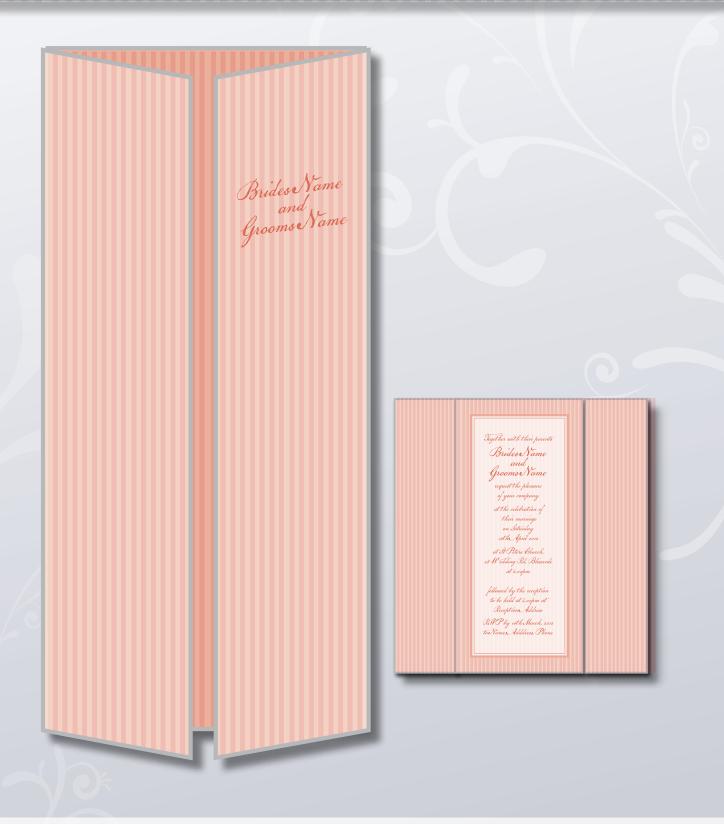

#### Square Gate

Pinstripe Theme 145mm square 250 gsm card

55 invitations \$5.80 ea 100 invitations \$5.50 ea envelopes 70c ea

Jogether with their parents
Brides Name
and
Grooms Name

request the pleasure of your company

at the celebration of their marriage on Saturday 14th April 2012

at St Peters Church, 48 Wedding Rd, Blissvale at 2.00pm

> followed by the reception to be held at 6.00pm at Reception Address

RSVP by 14th March, 2012 to Name, Adddress, Phone