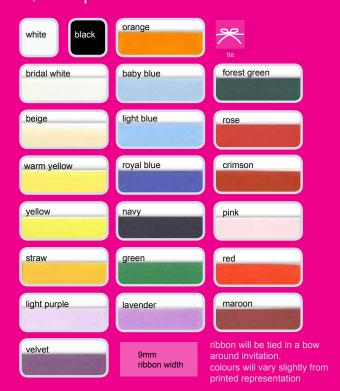

### + \$1.25 per invitation and 4 DAYS

colours will vary slightly from printed representation

baby blue

- + add envelope for 70c ea + add matching placecards for \$1.90 ea + add matching RSVP or wishing well cards for 70c ea

### ALL INVITATIONS DESIGNS CAN BE PERSONALISED WITH **CHANGE OF COLOURS, FONTS, & WORDING!**

JUST SPECIFY COLOURS AND PREFERENCE WHEN ORDERING! (Colour cannot be changed on photos)