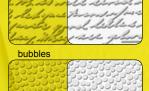

### **OPTIONAL FINISHING**

available areas for finishing EMBOSSING, RIBBON, BOWS

135mm square

3 panel accordion

houndstooth

choose one or all available edges. please note, overlapping areas may result in overlapping pattern