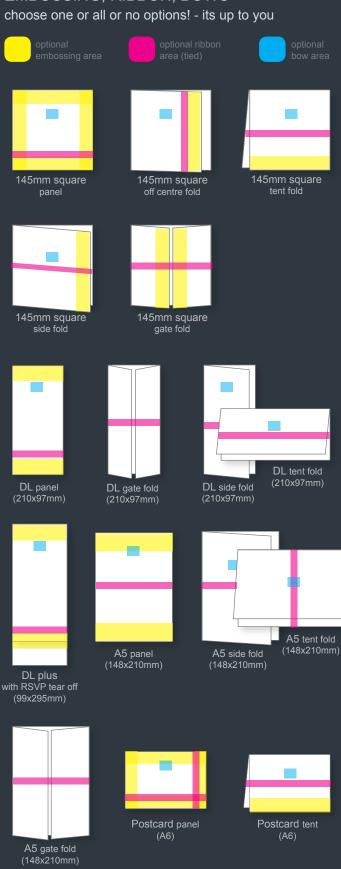

You are also invited to the reception to be held at 6.00pm at Reception Address

RSVP by 14th March, 2012 to Name, Adddress, Phone

Square Panel

Classic Theme 145mm square 300 gsm card

55 invitations \$4.15 ea 100 invitations \$3.90 ea envelopes 70c ea

### Square Off Centre

Classic Theme

145mm square 300 gsm card -

Square Tent Classic Theme 145mm square 300 gsm card

55 invitations \$5.75 ea 100 invitations \$5.50 ea envelopes 70c ea

All designs can be personalised with change of with change of colours, fonts and wording!

### Square Side Fold

Classic Theme 145mm square 300 gsm card

### Square Gate

Classic Theme 145mm square 250 gsm card

55 invitations \$5.80 ea 100 invitations \$5.50 ea envelopes 70c ea

Together with their parents

Brides Name & Grooms Name

request the pleasure of your company

DL Panel Classic Theme 210x97mm 300 gsm card

55 invitations \$4.35 ea 100 invitations \$4.10 ea envelopes 70c ea

DL gate Classic Theme 210x97mm 300 gsm card

55 invitations \$6.05 ea 100 invitations \$5.75 ea envelopes 70c ea

### DL Side fold

Classic Theme 210x97mm 300 gsm card

55 invitations \$5.95 ea 100 invitations \$5.70 ea envelopes 70c ea

Name & Name

DL Tent Fold Classic Theme 210x97mm 300 gsm card

55 invitations \$5.95 ea 100 invitations \$5.70 ea envelopes 70c ea

DL with RSVP tear-off

Classic Theme 295x99mm 300 gsm card

55 invitations \$5.95 ea 100 invitations \$5.65ea envelopes 70c ea

Name

Mame...

Together with their parents

Brides Name and Grooms Name request the pleasure of your company

# Square Panel Classic Theme

210x148mm 300 gsm card

A5 side fold

Classic Theme 210x148mm 300 gsm card

OPTIONAL EXTRAS

ribbon \$1.35 per invitation

bow \$1.25 per invitation

specialty stock \$1.10 per invitation

55 invitations \$6.15 ea 100 invitations \$5.75 ea envelopes 70c ea

A5 gate
Classic Theme
210x148mm
300 gsm card

OPTIONAL EXTRAS

ribbon \$1.35 per invitation

specialty stock \$1.10 per invitation

55 invitations \$6.30 ea 100 invitations \$5.90 ea envelopes 70c ea

### Postcard Panel

Classic Theme A6 - 148x105mm 300 gsm card

All designs can be personalised with change of with change of colours, fonts and wording!

Postcard Tent

Classic Theme A6 - 148x105mm 300 gsm card

55 invitations \$4.95ea 100 invitations \$4.70 ea envelopes 70c ea