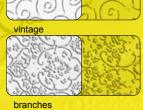

### **OPTIONAL FINISHING**

available areas for finishing EMBOSSING, RIBBON, BOWS

135mm square

3 panel accordion

houndstooth

choose one or all available edges. please note, overlapping areas may result in overlapping pattern