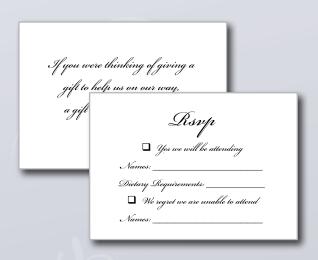

Classic Theme

135mm square

250gsm card

Placecard Classic Theme A7 - 74x105mm 250gsm card

55 placecards \$1.95 ea 100 placecards \$1.90 ea

RSVP/ Wishing Well A7 - 105x74mm 250gsm card

55 cards 90c ea 100 cards 80c ea (or 55 of each) RSVP envelopes 80c ea

(RSVP envelopes are 100x70mm - cards will be designed to fit this if chosen)