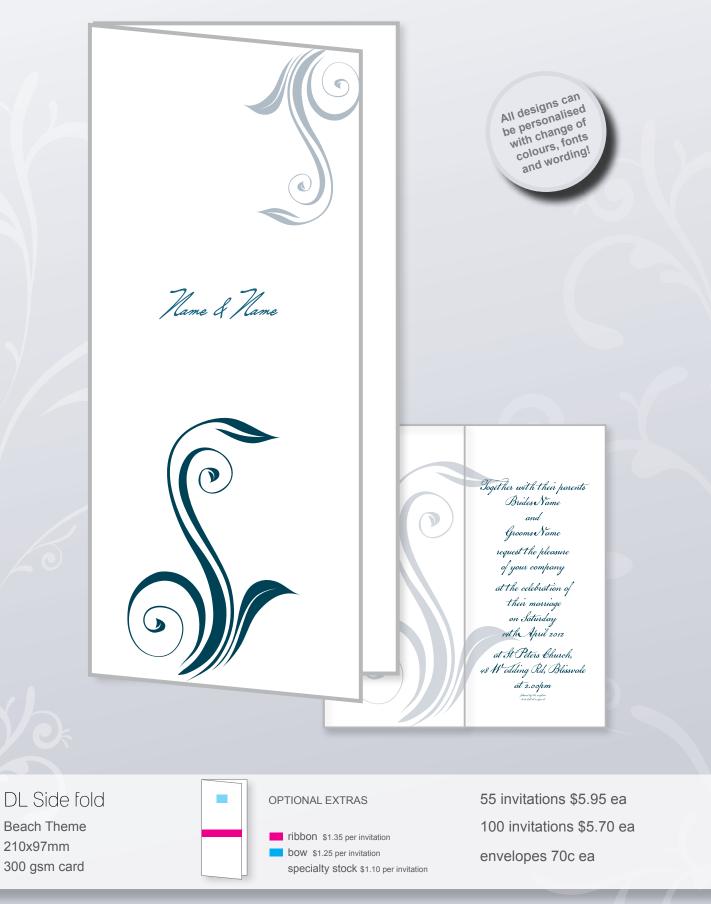

DL Panel Beach Theme 210x97mm 300 gsm card OPTIONAL EXTRAS

ribbon \$1.35 per invitation bow \$1.25 per invitation 55 invitations \$4.35 ea 100 invitations \$4.10 ea envelopes 70c ea

DL gate Beach Theme 210x97mm 300 gsm card

request the pleasure of your company

at the celebration of their marriage on Saturday 14th April 2012

at St Peters Church, 48 Wedding Rd, Blissvale at 2.00pm

followed by the reception to be held at 6.00pm at Reception Address

RSVP by 14th March, 2012 to Name, Adddress, Phone

RSVP

Names \_\_\_\_\_ Number of guests attending \_\_\_\_

DL with RSVP tear-off

Beach Theme 295x99mm 300 gsm card

ribbon \$1.35 per invitation bow \$1.25 per invitation 55 invitations \$5.95 ea 100 invitations \$5.65ea envelopes 70c ea