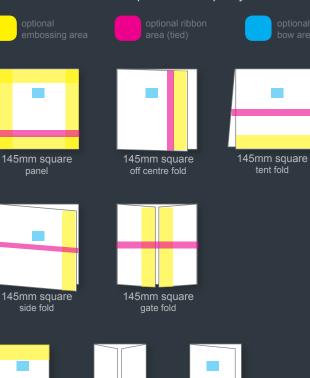

### available areas for finishing EMBOSSING, RIBBON, BOWS choose one or all or no options! - its up to you

DL gate fold (210x97mm)

A5 panel

(148x210mm)

A5 gate fold (148x210mm)

DL tent fold

(210x97mm)