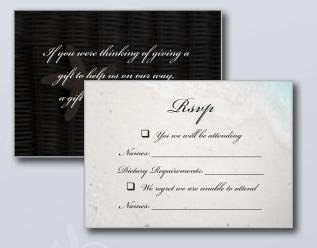

**OPTIONAL EXTRAS** 

55 placecards \$1.95 ea 100 placecards \$1.90 ea

design suggestion only - design will be customised to match your invitations

RSVP/ Wishing Well A7 - 105x74mm 250gsm card

#### OPTIONAL EXTRAS

ribbon \$1.35 per invitation bow \$1.25 per invitation specialty stock \$25.00 total 55 cards 90c ea 100 cards 80c ea (or 55 of each) RSVP envelopes 80c ea (RSVP envelopes are 100x70mm - cards will be designed to fit this if chosen)