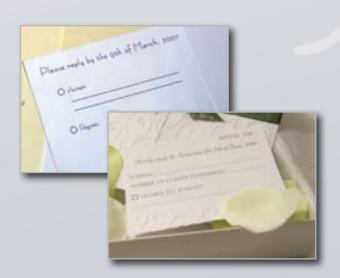

design suggestion only - design will be customised to match your invitations

Placecard Beach Theme A7 - 74x105mm 250gsm card

ribbon \$1.35 per invitation
bow \$1.25 per invitation
specialty stock \$1.10 per card

**OPTIONAL EXTRAS** 

55 placecards \$1.95 ea 100 placecards \$1.90 ea

design suggestion only - design will be customised to match your invitations

RSVP/ Wishing Well A7 - 105x74mm 250gsm card

#### OPTIONAL EXTRAS

ribbon \$1.35 per invitation bow \$1.25 per invitation specialty stock \$25.00 total 55 cards 90c ea 100 cards 80c ea (or 55 of each) RSVP envelopes 80c ea (RSVP envelopes are 100x70mm - cards will be designed to fit this if chosen)