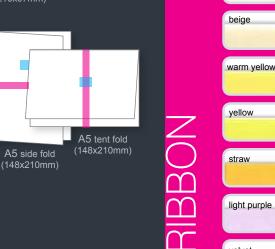

### **DL** Tent Fold

**Beach Theme** 210x97mm 300 gsm card

OPTIONAL EXTRAS

ribbon \$1.35 per invitation bow \$1.25 per invitation

55 invitations \$5.95 ea 100 invitations \$5.70 ea envelopes 70c ea

Together with their parents Brides Name and Grooms Name

210x148mm 300 gsm card

OPTIONAL EXTRAS

ame & Mame...

ribbon \$1.35 per invitation bow \$1.25 per invitation 55 invitations \$5.40 ea 100 invitations \$5.10 ea envelopes 70c ea

A5 gate Classic Theme 210x148mm 300 gsm card OPTIONAL EXTRAS

### + \$1.25 per invitation and 4 DAYS

baby blue

bows are fastened with hot glue or industry tac. colours will vary slightly from printed representation

+ add envelope for 70c ea + add matching placecards for \$1.90 ea + add matching RSVP or wishing well cards for 70c ea