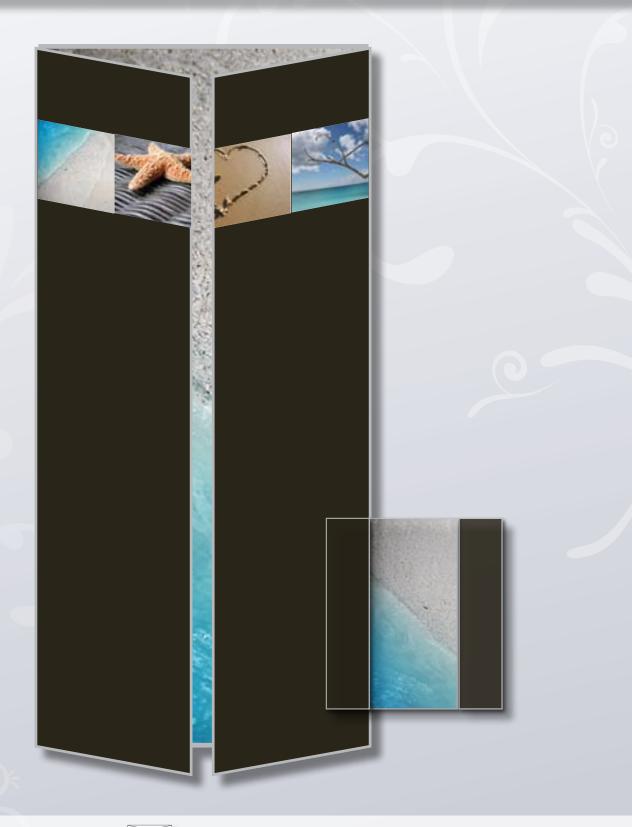

### **DL** Tent Fold

**Beach Theme** 210x97mm 300 gsm card

OPTIONAL EXTRAS

ribbon \$1.35 per invitation bow \$1.25 per invitation

55 invitations \$5.95 ea 100 invitations \$5.70 ea envelopes 70c ea

Together with their parents Brides Name and Grooms Name